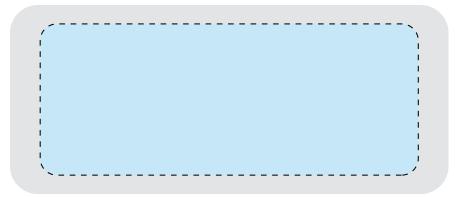

# Front / Back

## Back

**Pocket Pro Power Bank** 

**Product Dimensions:** 116 x 50 x 12mm **Artwork Dimensions:** Front: 90 x 40mm Back: 100 x 40mm