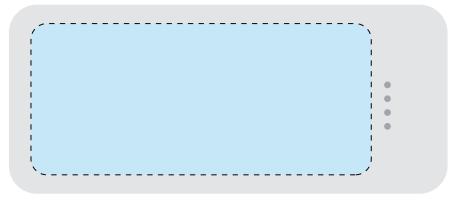

# Front / Back

## **Product Dimensions:**

140mm x 100mm x 30mm

**Print Area:** 134mm x 94mm (both sides)

### Front: