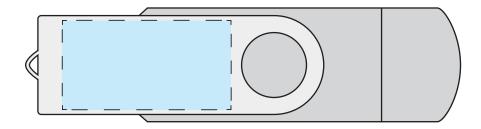

## **Wooden Twister USB-C**

## Artwork Guidelines

## Artwork should be prepared in the following way:

- Supported file types: Vector .PDF .EPS .AI .SVG or high-res .JPEG or .PNG
- \*Please note that if the printing of white ink is required, a vector artwork file must be provided.
- All artwork should be set in CMYK colours (not RGB)
- .JPEG and .PNG files must be of high resolution (No lower than 300DPI)
- All fonts should be converted to vector outlines.
- Please clearly mark which is front and which is the back on your artwork.
- Please note that failing to adhere to these guidelines may result in reduced print quality.

**Front** 

**Product Dimensions:** 72 x 19 x 11mm **Print Area:** 24 x 14mm (Both sides)



## **Back**