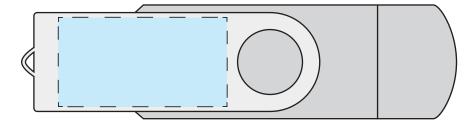

**Front** 

**Product Dimensions:** 72 x 19 x 11mm **Print Area:** 24 x 14mm (Both sides)