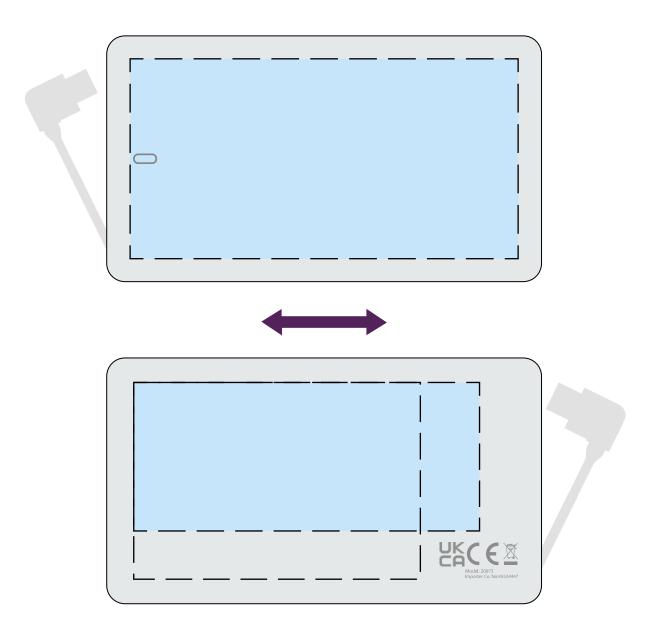

**Product Dimensions:** 115mm x 65mm x 8mm

**Print Area:** Front: 102 x 52 mm Back: 92 x 42 mm or 75 x 52 mm