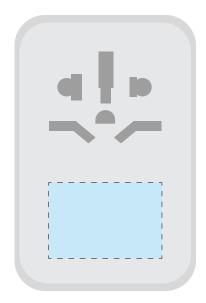

# **Travel Adaptor**

## Artwork Guidelines

## Artwork should be prepared in the following way:

- Supported file types: Vector .PDF .EPS .AI .SVG or high-res .JPEG or .PNG
- \*Please note that if the printing of white ink is required, a vector artwork file must be provided.
- All artwork should be set in CMYK colours (not RGB)
- .JPEG and .PNG files must be of high resolution (No lower than 300DPI)
- All fonts should be converted to vector outlines.
- Please clearly mark which is front and which is the back on your artwork.
- Please note that failing to adhere to these guidelines may result in reduced print quality.

**Print Area Front:** 30 x 20 mm **Print Area Top:** 13 x 45 mm

### **Front**



### Top