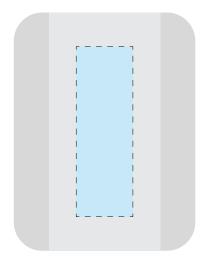

# **Travel Adaptor**

## Artwork Guidelines

## Artwork should be prepared in the following way:

- Supported file types: Vector .PDF .EPS .AI .SVG or high-res .JPEG or .PNG
- \*Please note that if the printing of white ink is required, a vector artwork file must be provided.
- All artwork should be set in CMYK colours (not RGB)
- .JPEG and .PNG files must be of high resolution (No lower than 300DPI)
- All fonts should be converted to vector outlines.
- Please clearly mark which is front and which is the back on your artwork.
- Please note that failing to adhere to these guidelines may result in reduced print quality.

**Print Area Front:** 30 x 20 mm **Print Area Top:** 13 x 45 mm

### **Front**



### Top