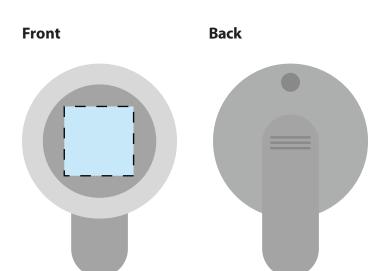

### Artwork should be prepared in the following way:

- Supported file types: Vector .PDF .EPS .AI .SVG or high-res .JPEG or .PNG
- \*Please note that if the printing of white ink is required, a vector artwork file must be provided.
- All artwork should be set in CMYK colours (not RGB)
- .JPEG and .PNG files must be of high resolution (No lower than 300DPI)
- All fonts should be converted to vector outlines.
- Please clearly mark which is front and which is the back on your artwork.
- Please note that failing to adhere to these guidelines may result in reduced print quality.

### **Imprint Area:**

28mm x 28mm