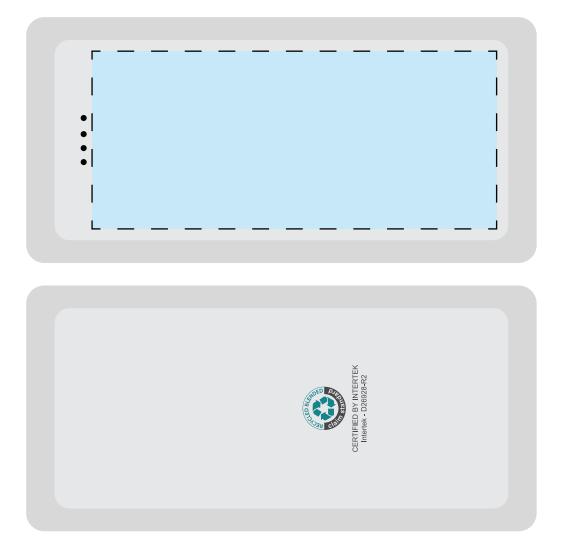

## **Product Dimensions:** 135 x 65 x 15mm

Front

Imprint Area: 107 x 47mm (front)