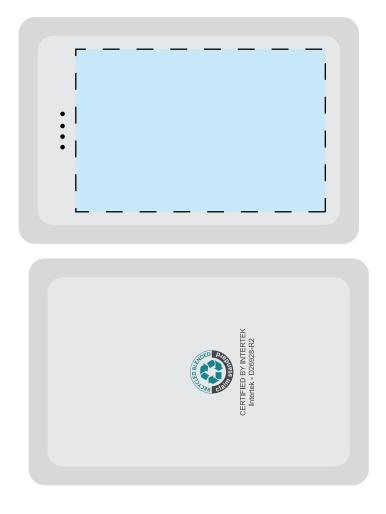

## **Product Dimensions:** 90 x 60 x 14mm

90 x 60 x 14mm

Imprint Area: 66 x 43 (front)