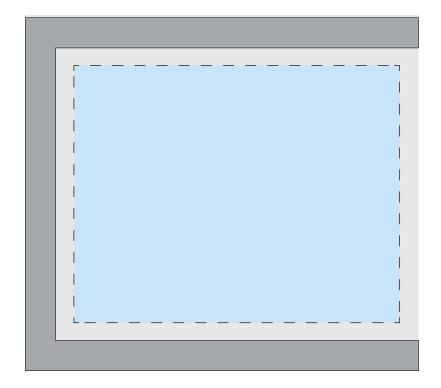

#### **Product Dimensions:**

105mm x 95mm x 40mm

### **Imprint Area:**

85mm x 68mm

### For full bleed printing:

104mm x 88mm