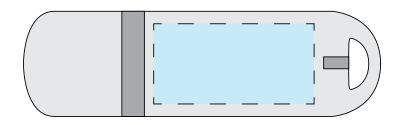

# **Trident**

# Artwork Guidelines

## Artwork should be prepared in the following way:

- Supported file types: Vector .PDF .EPS .AI .SVG or high-res .JPEG or .PNG \*Please note that if the printing of white ink is required, a vector artwork file must be provided
- All artwork should be set in CMYK colours (not RGB)
- .JPEG and .PNG files must be of high resolution (No lower than 300DPI)
- All fonts should be converted to vector outlines.
- Please clearly mark which is front and which is the back on your artwork
- Please note that failing to adhere to these guidelines may result in reduced print quality

### **Front**

**Product Dimensions:** 67mm x 20mm x 7.5mm **Print Area:** 28mm x 14mm (Both sides)



### **Back**