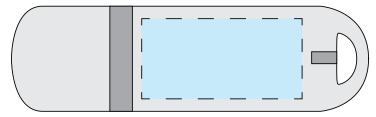

### **Front**

**Product Dimensions:** 67mm x 20mm x 7.5mm **Print Area:** 28mm x 14mm (Both sides)