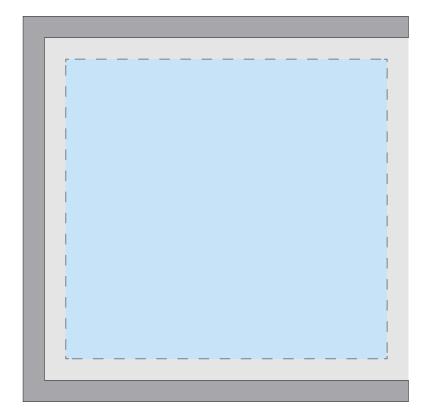

#### **Product Dimensions:**

180mm x 180mm x 60mm

### **Imprint Area Front:**

150mm x 140mm

### For full bleed printing:

179mm x 172mm