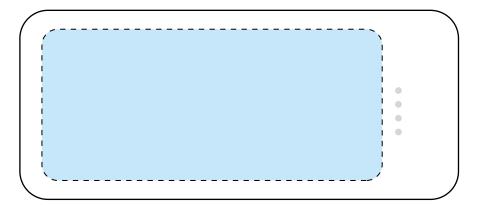

**Product Dimensions:** 116 x 50 x 12mm **Artwork Dimensions:** Front: 90 x 40mm
Back: 100 x 40mm

**Front:** 

Back