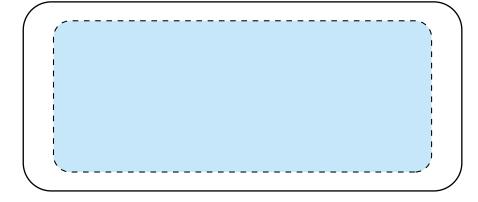

**Product Dimensions:** 116 x 50 x 12mm **Artwork Dimensions:** Front: 90 x 40mm
Back: 100 x 40mm

**Front:** 

Back