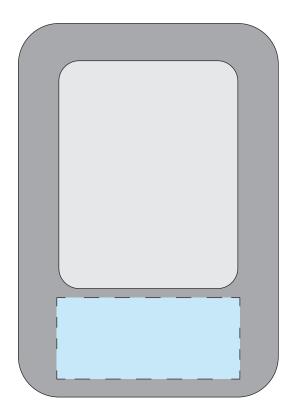

## **Mini Window Tin Box**

**Product Dimensions:** 92mm x 64mm x 18mm

**Imprint Area:** 45mm x 20mm