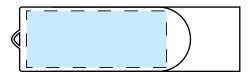

#### **Front**

### **Back**

**Product Dimensions:** 60mm x 17mm x 10mm

**Print Area:** 37mm x 15mm (Both sides)