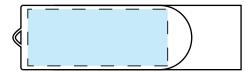

#### **Front**

### **Back**

**Product Dimensions:** 60mm x 17mm x 10mm

**Print Area:** 37mm x 15mm (Both sides)