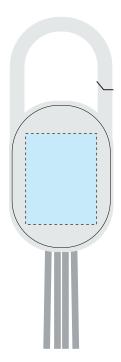

## **Eco Hook Charging Cable**

## Artwork Guidelines

## Artwork should be prepared in the following way:

- Supported file types: Vector .PDF .EPS .AI .SVG or high-res .JPEG or .PNG
- \*Please note that if the printing of white ink is required, a vector artwork file must be provided.
- All artwork should be set in CMYK colours (not RGB)
- .JPEG and .PNG files must be of high resolution (No lower than 300DPI)
- All fonts should be converted to vector outlines.
- Please clearly mark which is front and which is the back on your artwork.
- Please note that failing to adhere to these guidelines may result in reduced print quality.

Print Area Front: 23 x 35 mm

## **Front**