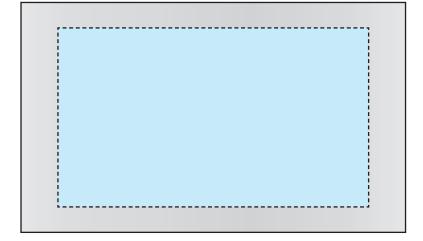

**Product Dimensions:** 100 x 65 x 20mm

**Print Area Front:** 86 x 51mm **Print Area Back:** 86 x 51mm

#### **Front**