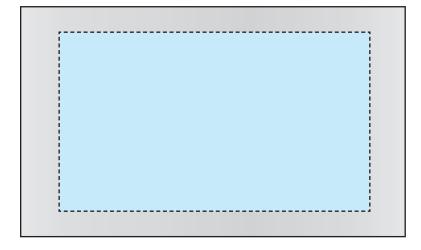

**Product Dimensions:** 100 x 65 x 20mm

**Print Area Front:** 86 x 51mm **Print Area Back:** 86 x 51mm

### **Back**