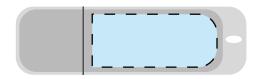

**Product Dimensions:** 

61 x 18 x 8mm

**Imprint Area:** 

32 x 12mm

#### **Front**