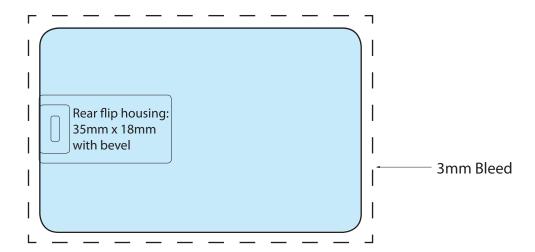

# **USB Card**

# Artwork Guidelines

## Artwork should be prepared in the following way:

- Supported file types: Vector .PDF .EPS .AI .SVG or high-res .JPEG or .PNG
- \*Please note that if the printing of white ink is required, a vector artwork file must be provided.
- All artwork should be set in CMYK colours (not RGB)
- .JPEG and .PNG files must be of high resolution (No lower than 300DPI)
- All fonts should be converted to vector outlines.
- Please clearly mark which is front and which is the back on your artwork.
- Please note that failing to adhere to these guidelines may result in reduced print quality.

#### **Front**

**Product Dimensions:** 85mm x 54mm x 2mm **Print Area inc bleed:** 91mm x 60mm (Both sides)



### **Back**