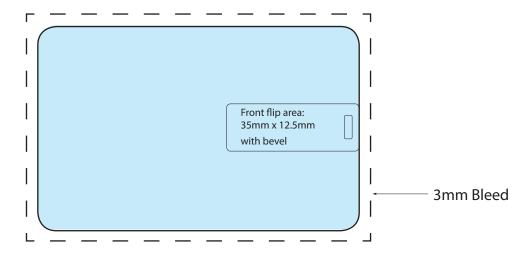

#### **Front**

**Product Dimensions:** 85mm x 54mm x 2mm **Print Area inc bleed:** 91mm x 60mm (Both sides)