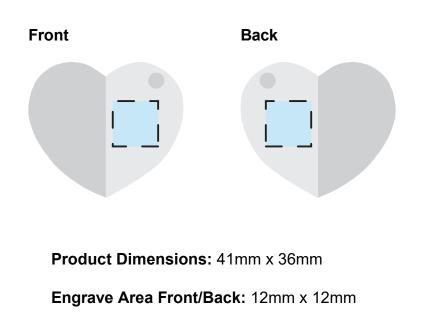

## **USB Heart & White Flip Box Bundle** Artwork Guidelines

## Artwork should be prepared in the following way:

- Supported file types: Vector .PDF .EPS .AI .SVG or high-res .JPEG or .PNG
- \*Please note that if the printing of white ink is required, a vector artwork file must be provided.
- All artwork should be set in CMYK colours (not RGB)
- •. JPEG and .PNG files must be of high resolution (No lower than 300DPI)
- All fonts should be converted to vector outlines.
- Please clearly mark which is front and which is the back on your artwork.
- Please note that failing to adhere to these guidelines may result in reduced print quality.





## Front / Back

## Print Area: 134mm x 94mm (both sides)

**Product Dimensions:** 140mm x 100mm x 30mm