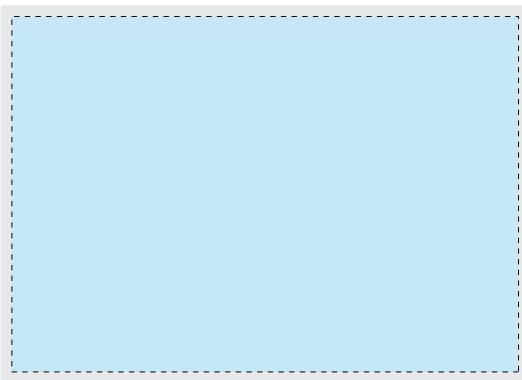

## Front / Back

## Print Area: 134mm x 94mm (both sides)

**Product Dimensions:** 140mm x 100mm x 30mm