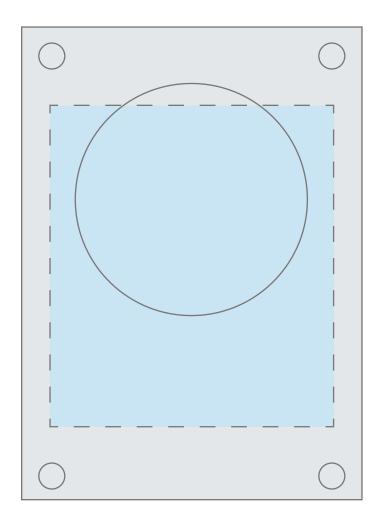

## **Transparent Wireless Charger**

## Artwork Guidelines

## Artwork should be prepared in the following way:

- Supported file types: Vector .PDF .EPS .AI .SVG or high-res .JPEG or .PNG
- \*Please note that if the printing of white ink is required, a vector artwork file must be provided.
- All artwork should be set in CMYK colours (not RGB)
- .JPEG and .PNG files must be of high resolution (No lower than 300DPI)
- All fonts should be converted to vector outlines.
- Please clearly mark which is front and which is the back on your artwork.
- Please note that failing to adhere to these guidelines may result in reduced print quality.

**Product Dimensions:** 90 x 125 x 15mm

**Print Area Top:** 75mm x 85mm

## Top