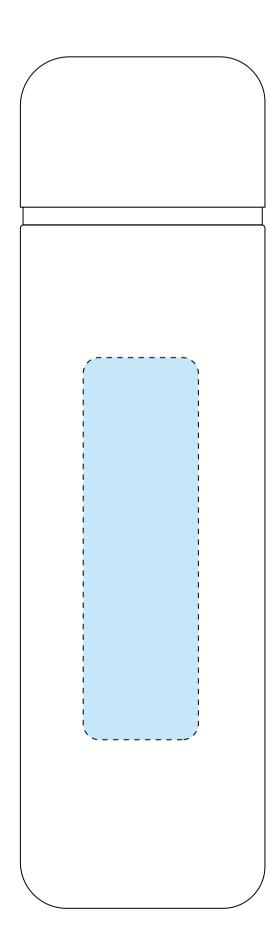

## **Thermos Water Bottle**

**Product Dimensions:** 58 x 49 x 27 mm **Artwork Dimensions:** 38 x 15 mm

Front: