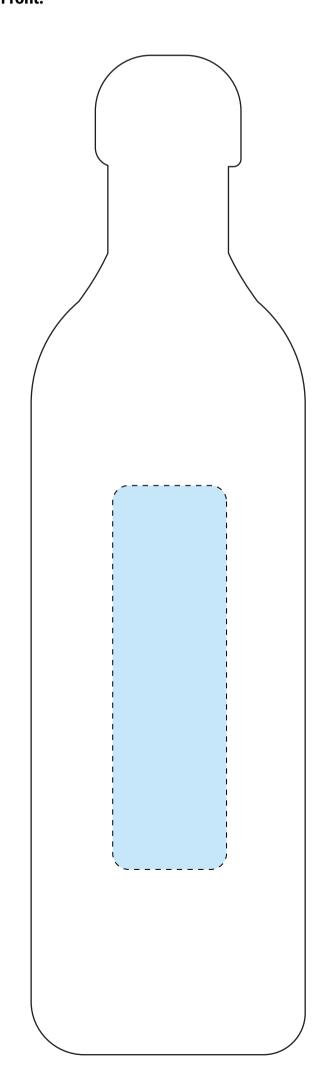

## **Stainless Steel 500ml Bottle**

**Product Dimensions:** 58 x 49 x 27 mm **Artwork Dimensions:** 38 x 15 mm

## Front: