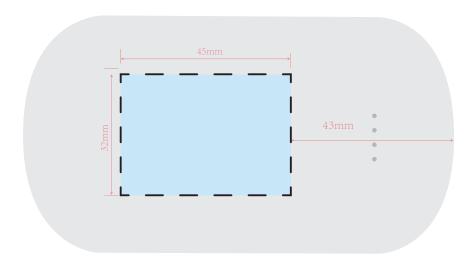

## **Spotlight LED Powerbank**

## Artwork Guidelines

## Artwork should be prepared in the following way:

- Supported file types: Vector .PDF .EPS .AI .SVG or high-res .JPEG or .PNG
- \*Please note that if the printing of white ink is required, a vector artwork file must be provided.
- All artwork should be set in CMYK colours (not RGB)
- .JPEG and .PNG files must be of high resolution (No lower than 300DPI)
- All fonts should be converted to vector outlines.
- Please clearly mark which is front and which is the back on your artwork.
- Please note that failing to adhere to these guidelines may result in reduced print quality.

Product Dimensions: 114mm x 63mm

Engrave Area Front: 32mm x 45mm

## Front