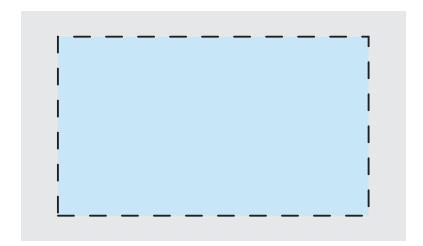

#### **Eco Kraft Box**

**Product Dimensions:** 100 x 65 x 20mm

**Print Area Front:** 86 x 51mm **Print Area Back:** 86 x 51mm