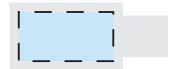

#### Slider Webcam Cover

**Product Dimensions:** 41 x 15 x 2mm

Print Area Front: 23 x 8mm

### Front