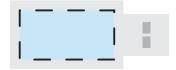

#### **Data Blocker**

**Product Dimensions:** 43 x 19 x 10mm **Artwork Dimensions:** 25 x 13 mm

#### Front