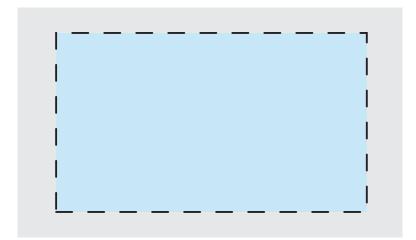

#### **Eco Kraft Box**

**Product Dimensions:** 100 x 65 x 20mm

**Print Area Front:** 86 x 51mm **Print Area Back:** 86 x 51mm

#### **Front**