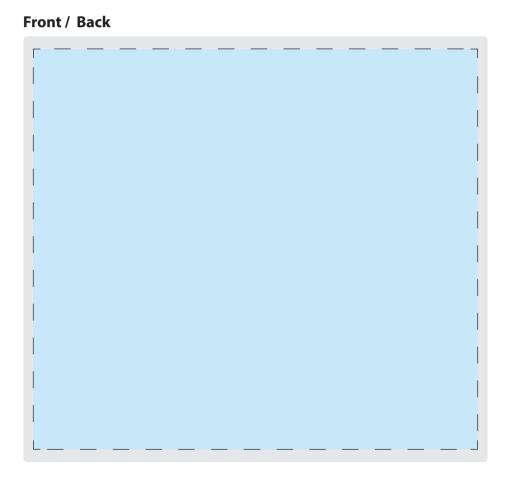

**Photo Flip Box** 

**Product Dimensions:** 180 x 165 x 45mm **Print Area:** 175mm x 160mm (both sides)