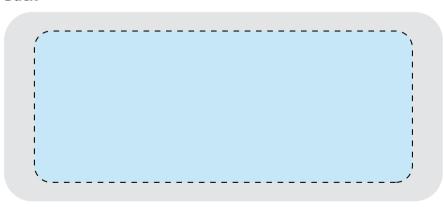

#### Front:

Back

**Pocket Pro Power Bank** 

**Product Dimensions:** 116 x 50 x 12mm **Artwork Dimensions:** Front: 90 x 40mm

Back: 100 x 40mm