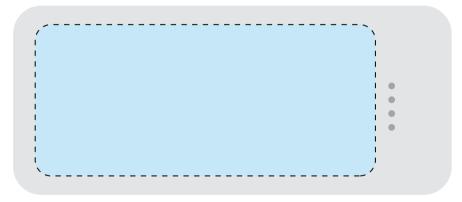

#### Front:

Back

**Pocket Pro Power Bank** 

**Product Dimensions:** 116 x 50 x 12mm **Artwork Dimensions:** Front: 90 x 40mm

Back: 100 x 40mm