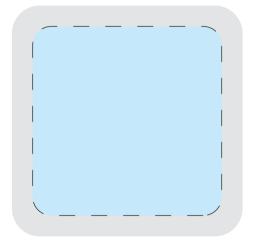

#### **Front**

Mini Square Wireless Charger Product Dimensions: 61 x 61 x 8mm Print Area Front: 50 x 50mm