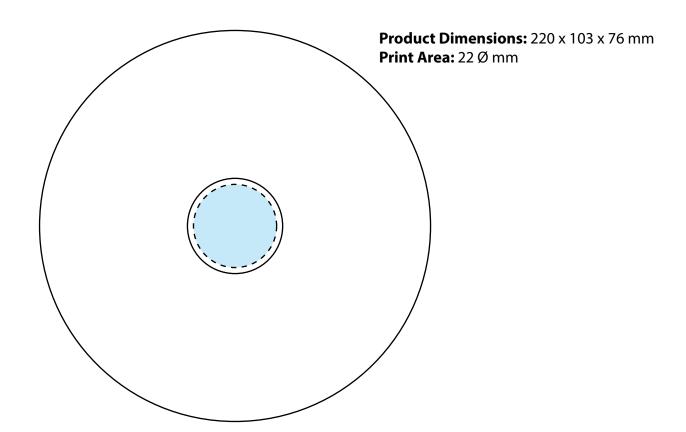

## **Portable Fan**

## Artwork Guidelines

## Artwork should be prepared in the following way:

- Supported file types: Vector .PDF .EPS .AI .SVG or high-res .JPEG or .PNG
- \*Please note that if the printing of white ink is required, a vector artwork file must be provided.
- All artwork should be set in CMYK colours (not RGB)
- .JPEG and .PNG files must be of high resolution (No lower than 300DPI)
- All fonts should be converted to vector outlines.
- Please clearly mark which is front and which is the back on your artwork.
- Please note that failing to adhere to these guidelines may result in reduced print quality.