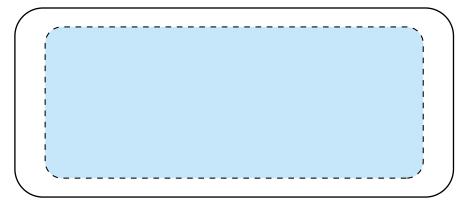

Product Dimensions:116 x 50 x 12mmArtwork Dimensions:Front: 90 x 40mmBack:100 x 40mm

## Front:

Back