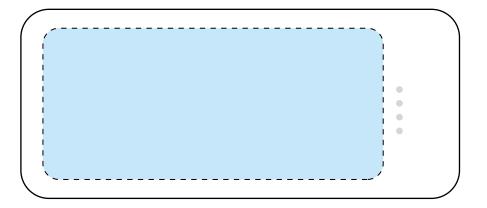

Product Dimensions:116 x 50 x 12mmArtwork Dimensions:Front: 90 x 40mmBack:100 x 40mm

## Front:

Back