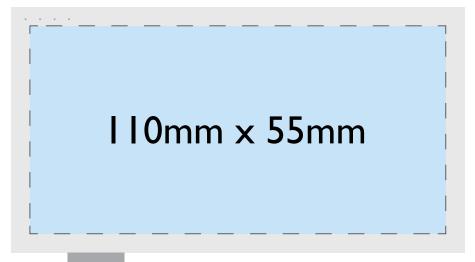

## **Product Dimensions:**

120mm x 65mm x 10mm (4000mAh) 120mm x 65mm x 15mm (8000mAh)

Print Area: 110mm x 55mm (Front & Back)