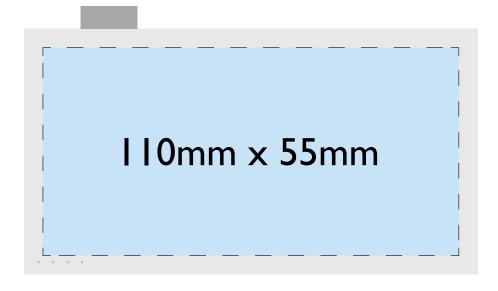

## **Product Dimensions:**

120mm x 65mm x 10mm (4000mAh) 120mm x 65mm x 15mm (8000mAh)

Print Area: 110mm x 55mm (Front & Back)