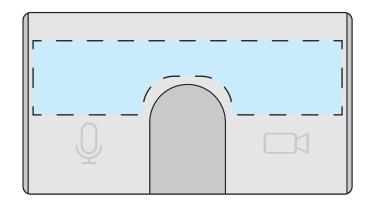

## **Mute Button**

Product Dimensions: 87.35mm x 48.35mm

Print Area Front: 81.7mm x 19.6mm