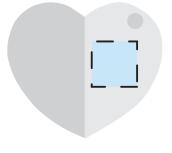

## Heart USB Artwork Guidelines

## Artwork should be prepared in the following way:

• Supported file types: Vector .PDF .EPS .AI .SVG or high-res .JPEG or .PNG \*Please note that if the printing of white ink is required, a vector artwork file must be provided.

- All artwork should be set in CMYK colours (not RGB)
- •. JPEG and .PNG files must be of high resolution (No lower than 300DPI)
- All fonts should be converted to vector outlines.
- Please clearly mark which is front and which is the back on your artwork.
- Please note that failing to adhere to these guidelines may result in reduced print quality.

Product Dimensions: 41mm x 36mm

Engrave Area Front: 12mm x 12mm

Front

Back