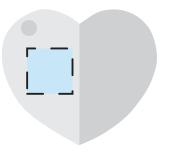

## Heart USB Artwork Guidelines

## Artwork should be prepared in the following way:

• Supported file types: Vector .PDF .EPS .AI .SVG or high-res .JPEG or .PNG \*Please note that if the printing of white ink is required, a vector artwork file must be provided.

- All artwork should be set in CMYK colours (not RGB)
- •. JPEG and .PNG files must be of high resolution (No lower than 300DPI)
- All fonts should be converted to vector outlines.
- Please clearly mark which is front and which is the back on your artwork.
- Please note that failing to adhere to these guidelines may result in reduced print quality.

Product Dimensions: 41mm x 36mm

Engrave Area Front: 12mm x 12mm

Front

Back