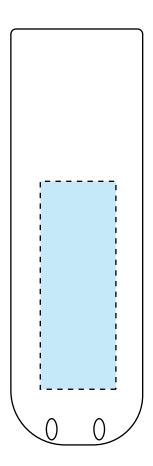

## Foldable Handheld Fan

## Artwork Guidelines

## Artwork should be prepared in the following way:

- Supported file types: Vector .PDF .EPS .AI .SVG or high-res .JPEG or .PNG
- \*Please note that if the printing of white ink is required, a vector artwork file must be provided.
- All artwork should be set in CMYK colours (not RGB)
- .JPEG and .PNG files must be of high resolution (No lower than 300DPI)
- All fonts should be converted to vector outlines.
- Please clearly mark which is front and which is the back on your artwork.
- Please note that failing to adhere to these guidelines may result in reduced print quality.



Print Area: 20 x 55 mm