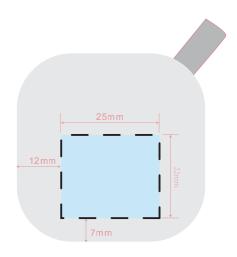

## **Emergency LED Powerbank**

## Artwork Guidelines

## Artwork should be prepared in the following way:

- Supported file types: Vector .PDF .EPS .AI .SVG or high-res .JPEG or .PNG
- \*Please note that if the printing of white ink is required, a vector artwork file must be provided.
- All artwork should be set in CMYK colours (not RGB)
- .JPEG and .PNG files must be of high resolution (No lower than 300DPI)
- All fonts should be converted to vector outlines.
- Please clearly mark which is front and which is the back on your artwork.
- Please note that failing to adhere to these guidelines may result in reduced print quality.

Product Dimensions: 49.8 x 49.8

Engrave Area Front: 25mm x 22mm

Front