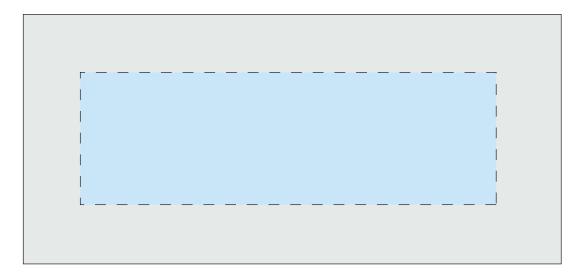

## **Product Dimensions:** 142mm x 66mm x 15mm **Print Area:** 110mm x 35mm (both sides)

## Back:

Front: