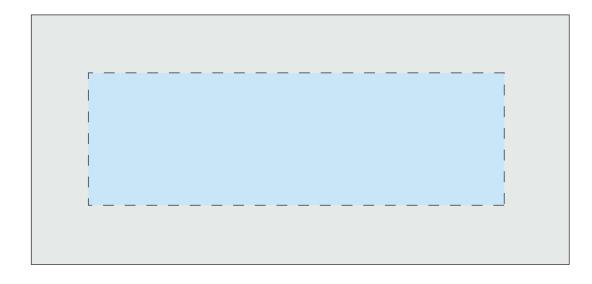

## **Product Dimensions:** 142mm x 66mm x 15mm **Print Area:** 110mm x 35mm (both sides)

## Back:

Front: