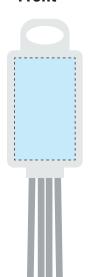

## **Eco Promotional Charging Cable**

## Artwork Guidelines

## Artwork should be prepared in the following way:

- Supported file types: Vector .PDF .EPS .AI .SVG or high-res .JPEG or .PNG
- \*Please note that if the printing of white ink is required, a vector artwork file must be provided.
- All artwork should be set in CMYK colours (not RGB)
- .JPEG and .PNG files must be of high resolution (No lower than 300DPI)
- All fonts should be converted to vector outlines.
- Please clearly mark which is front and which is the back on your artwork.
- Please note that failing to adhere to these guidelines may result in reduced print quality.

Print Area Front: 16 x 27mm

## **Front**