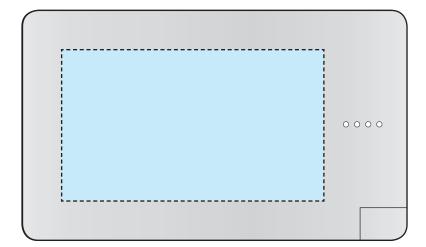

**Product Dimensions:** 115 x 65 x 9mm

**Print Area Front:** 85 x 55mm **Print Area Back:** 65 x 55mm

#### **Front**