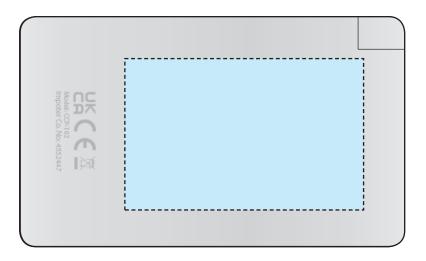

**Product Dimensions:** 115 x 65 x 9mm

**Print Area Front:** 85 x 55mm **Print Area Back:** 65 x 55mm

#### **Back**