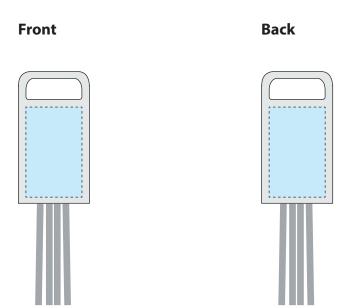

## Artwork should be prepared in the following way:

- Supported file types: Vector .PDF .EPS .AI .SVG or high-res .JPEG or .PNG
- \*Please note that if the printing of white ink is required, a vector artwork file must be provided.
- All artwork should be set in CMYK colours (not RGB)
- .JPEG and .PNG files must be of high resolution (No lower than 300DPI)
- All fonts should be converted to vector outlines.
- Please clearly mark which is front and which is the back on your artwork.
- Please note that failing to adhere to these guidelines may result in reduced print quality.

**Product Dimensions:** 145 x 25mm

**Print Area Front:** 15 x 24mm (Both sides)