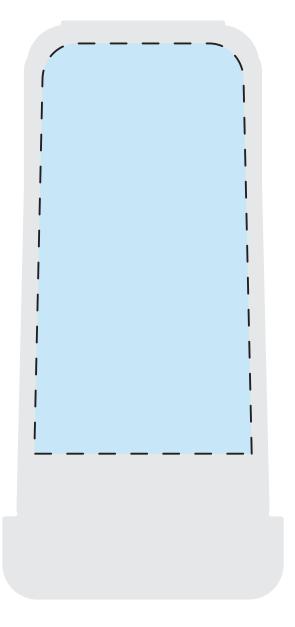

## 3 in 1 Deluxe Fast Charging Station

## Artwork Guidelines

## Artwork should be prepared in the following way:

- Supported file types: Vector .PDF .EPS .AI .SVG or high-res .JPEG or .PNG
- \*Please note that if the printing of white ink is required, a vector artwork file must be provided.
- All artwork should be set in CMYK colours (not RGB)
- .JPEG and .PNG files must be of high resolution (No lower than 300DPI)
- All fonts should be converted to vector outlines.
- Please clearly mark which is front and which is the back on your artwork.
- Please note that failing to adhere to these guidelines may result in reduced print quality.

Product Dimensions: 74.4mm x 153.2mm

Print Area Front: 57.5mm x 108.5mm

Front