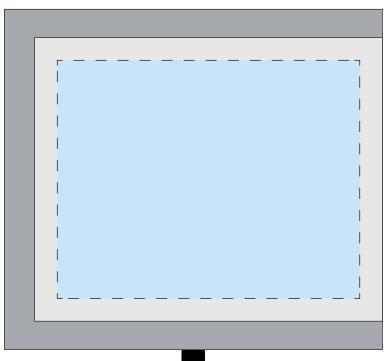

#### **Front**

### **Product Dimensions:**

100mm x 90mm x 42mm

Imprint Area Front (Traditional Logo):

80mm x 63mm

Imprint Area Front (Full Bleed Photo Print):

98mm x 88mm (inc. 3mm Bleed)

**Imprint Area Back:** 

88mm x 78mm