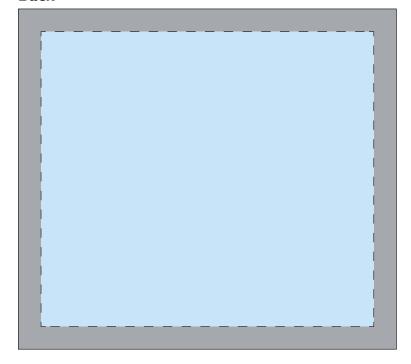

### **Product Dimensions:**

100mm x 90mm x 42mm

Imprint Area Front (Traditional Logo):

80mm x 63mm

Imprint Area Front (Full Bleed Photo Print):

98mm x 88mm (inc. 3mm Bleed)

**Imprint Area Back:** 

88mm x 78mm

#### **Back**