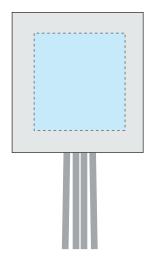

## **Square 3in 1 LED Cable**

## Artwork Guidelines

## Artwork should be prepared in the following way:

- Supported file types: Vector .PDF .EPS .AI .SVG or high-res .JPEG or .PNG
- \*Please note that if the printing of white ink is required, a vector artwork file must be provided.
- All artwork should be set in CMYK colours (not RGB)
- .JPEG and .PNG files must be of high resolution (No lower than 300DPI)
- All fonts should be converted to vector outlines.
- Please clearly mark which is front and which is the back on your artwork.
- Please note that failing to adhere to these guidelines may result in reduced print quality.

**Product Dimensions:** 25 x 30mm **Print Area Front:** 20 x 25 mm

## **Front**