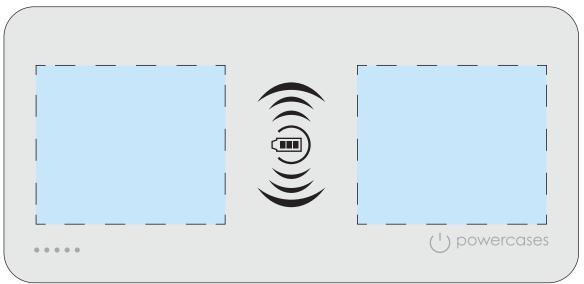

Front:

**Product Dimensions:** 152mm x 73mm x 15mm **Print Area Front:** 50mm x 42mm (both ends)

Print Area Back: 80mm x 55mm