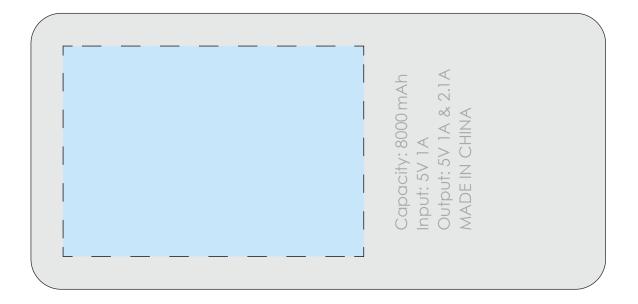

## PowerCases® Wireless Power Bank

Artwork Guidelines

## Artwork should be prepared in the following way:

- Supported file types: Vector .PDF .EPS .AI .SVG or high-res .JPEG or .PNG \*Please note that if the printing of white ink is required, a vector artwork file must be provided
- All artwork should be set in CMYK colours (not RGB)
- .JPEG and .PNG files must be of high resolution (No lower than 300DPI)
- All fonts should be converted to vector outlines.
- Please clearly mark which is front and which is the back on your artwork
- Please note that failing to adhere to these guidelines may result in reduced print quality

Front:

**Product Dimensions:** 152mm x 73mm x 15mm **Print Area Front:** 50mm x 42mm (both ends)

Print Area Back: 80mm x 55mm



## Back: