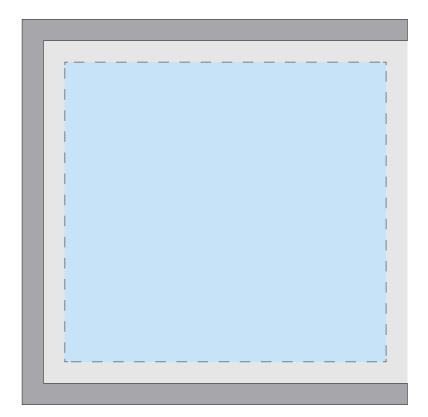

## **Imprint Area Front:**

196mm x 190mm

### For full bleed printing:

200mm x 193mm