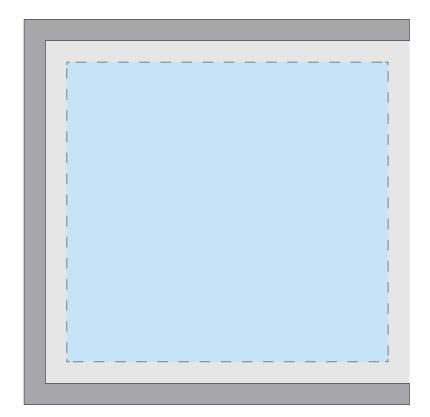

## **Imprint Area Front:**

150mm x 140mm

## For full bleed printing:

179mm x 172mm