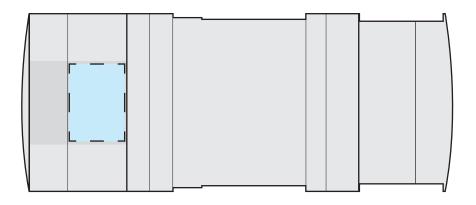

**Product Dimensions:** 110mm x 47mm **Print Area Front:** 15mm x 20mm (Both sides)