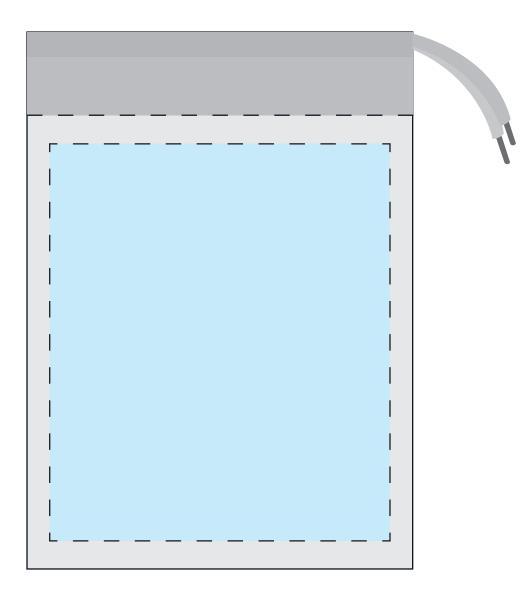

## **Drawstring Bag**Artwork Guidelines

## Artwork should be prepared in the following way:

- Supported file types: Vector .PDF .EPS .AI .SVG or high-res .JPEG or .PNG
- \*Please note that if the printing of white ink is required, a vector artwork file must be provided.
- All artwork should be set in CMYK colours (not RGB)
- .JPEG and .PNG files must be of high resolution (No lower than 300DPI)
- All fonts should be converted to vector outlines.
- Please clearly mark which is front and which is the back on your artwork.
- Please note that failing to adhere to these guidelines may result in reduced print quality.

**Product Dimensions:** 102mm x 142mm x 5mm

**Imprint Area:** 90mm x 105mm

## **Front**