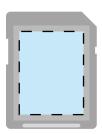

## **SD Card**

# Artwork Guidelines

## Artwork should be prepared in the following way:

- Supported file types: Vector .PDF .EPS .AI .SVG or high-res .JPEG or .PNG
- \*Please note that if the printing of white ink is required, a vector artwork file must be provided.
- All artwork should be set in CMYK colours (not RGB)
- .JPEG and .PNG files must be of high resolution (No lower than 300DPI)
- All fonts should be converted to vector outlines.
- Please clearly mark which is front and which is the back on your artwork.
- Please note that failing to adhere to these guidelines may result in reduced print quality.

#### **Product Dimensions**

Card: 24mm x 31mm x 2mm Case: 38mm x 38mm x 4mm

## **Imprint Area**

Card: 17 x 22mm Case: 25 x 25 mm

## Card



### Case