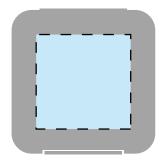

## **SD Card**

# Artwork Guidelines

## Artwork should be prepared in the following way:

- Supported file types: Vector .PDF .EPS .AI .SVG or high-res .JPEG or .PNG
- \*Please note that if the printing of white ink is required, a vector artwork file must be provided.
- All artwork should be set in CMYK colours (not RGB)
- .JPEG and .PNG files must be of high resolution (No lower than 300DPI)
- All fonts should be converted to vector outlines.
- Please clearly mark which is front and which is the back on your artwork.
- Please note that failing to adhere to these guidelines may result in reduced print quality.

#### **Product Dimensions**

Card: 24mm x 31mm x 2mm Case: 38mm x 38mm x 4mm

## **Imprint Area**

Card: 17 x 22mm Case: 25 x 25 mm

## Card



### Case