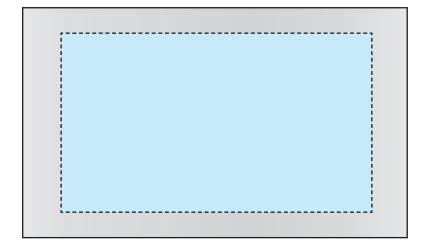

**Product Dimensions:** 100 x 65 x 20mm

**Print Area Front:** 86 x 51mm **Print Area Back:** 86 x 51mm

### **Back**