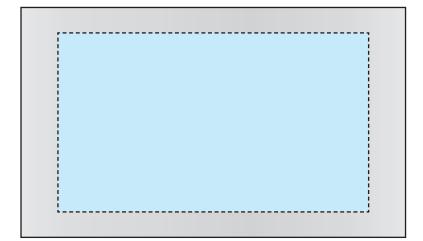

**Product Dimensions:** 100 x 65 x 20mm

**Print Area Front:** 86 x 51mm **Print Area Back:** 86 x 51mm

#### **Front**