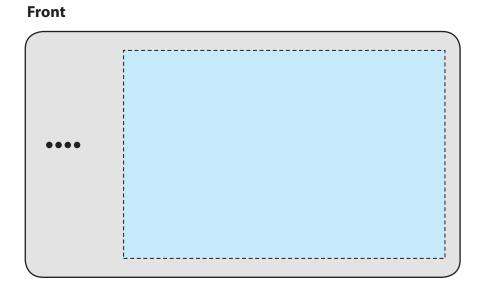

Product Dimensions: 115 x 65 x 8mm Print Area Front: 85 x 55mm Print Area Back: 60 x 55mm

Back