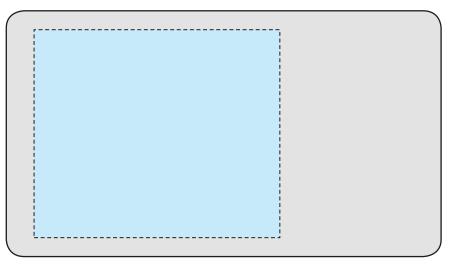

Product Dimensions: 115 x 65 x 8mm Print Area Front: 85 x 55mm Print Area Back: 60 x 55mm

Back