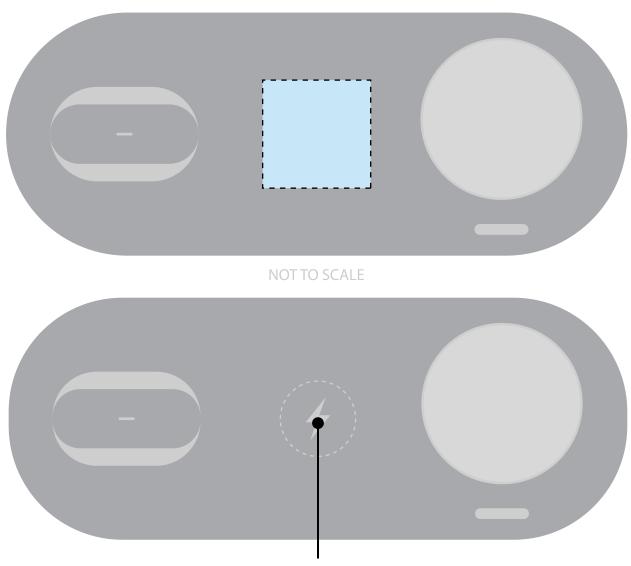

## Product Dimensions: 230 x 90 x 45mm

Print Area (Front): 40 x 40mm

Print area in wireless charging space